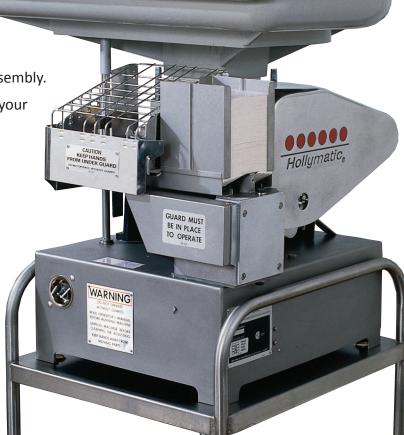

#### AUTOMATIC PAPER FEED SYSTEM

Automatic paper interleaving system increases production capability. Paper can be added to the dispensing mechanism without the need to stop the machine.

# SPECIFICATIONS

MOTOR: 3/4 H.P 115/230 volt, 60Hz., 1 Ph. 12/6 A 115/220 volt, 50 Hz., 1 Ph. 12/6 A (3-Phase and other options available)

**FEED TRAY:** Removable and safety interlocked w/ guard.

**PAPER FEED:** 5½" (standard) (automatic paper interleaving system). Optional 4-1/2", and 5" available.