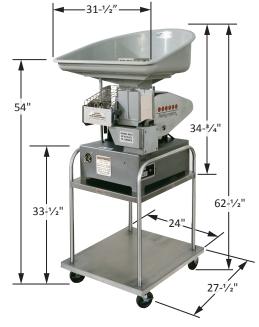

## STAINLESS STEEL STAND

A rugged, sturdy stand was created especially for use with the Hollymatic Super. All stainless steel construction gives you lightweight yet durable use. Built to keep your Super at proper, safe operating height. The easy-move stand gives you the maximum in roll-around convenience and flexibility.

# SPECIFICATIONS

MOTOR: 3/4 H.P 115/230 volt, 60Hz., 1 Ph. 12/6 A 115/220 volt, 50 Hz., 1 Ph. 12/6 A (3-Phase and other options available)

**FEED TRAY:** Removable and safety interlocked w/ guard.

**PAPER FEED:** 5½" (standard) (automatic paper interleaving system). Optional 4-1/2", and 5" available.

**SPEED:** 2,100 or 1,800 portions per hour.

**PORTION SIZE:** Standard up to 8 ounces per portion. **MOLD PLATE:** 

Standard 3/16" to 3/4" thick. (1" thickness optional)

5<sup>1</sup>/<sub>8</sub>" Maximum diameter with paper.

**COMPRESSORS:** 5 oz. or 8 oz., depending on portion size.

**MACHINE STAND:** Stainless steel with casters, custom built for the Hollymatic Super. **CONVEYOR:** Optional 2' neoprene or wire mesh conveyor with digital programmable counter/stacker. Net weight of Super Conveyor: 31 lbs.

**SUPPLIES:** To maintain your Hollymatic Super in top condition, contact your local Authorized Dealer for genuine Hollymatic parts, supplies and quality Hollymatic patty paper.

**NET WEIGHT:** 330 pounds, including stand and mold plate.