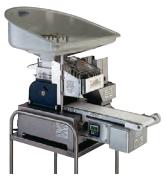

# Hollymatic Super Forming and Portioning Machine

## FORMS AND PORTIONS A WIDE VARIETY OF PRODUCTS INCLUDING MEAT, POULTRY, SEAFOOD, VEGETABLES, BAKERY ITEMS AND MORE.

There's a good reason why the Hollymatic Super is found in more restaurants, supermarkets, drive-ins, small locker plants, and institutions than any other patty machine. The Super is an industry favorite for producing high quality patties. It's the most popular patty machine ever built.

For more information contact Hollymatic or your local authorized Hollymatic Dealer today!

Super Portioning Machine with Programmable Counter and Conveyor

## HOLLYMATIC SUPER MOLDS... A WIDE VARIETY TO CHOOSE FROM\*

Optional 2' neoprene or wire mesh take away conveyor provides for continuous production. Equipped with a built-in digital programmable counter for accurate patty stacking.