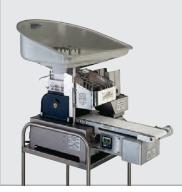

# Hollymatic Super Forming and Portioning Machine

## FORMS AND PORTIONS A WIDE VARIETY OF PRODUCTS INCLUDING MEAT, POULTRY, SEAFOOD, VEGETABLES, BAKERY ITEMS AND MORE.

There's a good reason why the Hollymatic Super is found in more restaurants, supermarkets, drive-ins, small locker plants, and institutions than any other patty machine. The Super is an industry favorite for producing high quality patties. It's the most popular patty machine ever built.

- ▶ Forms patties up to 8 oz. in weight, from <sup>3</sup>/<sub>6</sub>" to <sup>3</sup>/<sub>4</sub>" thick. (1" optional)
- Exact and consistent size, weight, and shape.
- Produce up to 2,100 patties per hour with reliable portion control.
- Automatic paper interleaving system.
- Safety Interlocked.
- Mold plate changes, simple and fast.
- Fast, easy clean-up with one tool disassembly.

For more information contact Hollymatic or your local authorized Hollymatic Dealer today!

Super Portioning Machine with Programmable Counter and Conveyor

## STAINLESS STEEL STAND

A rugged, sturdy stand was created especially for use with the Hollymatic Super. All stainless steel construction gives you lightweight yet durable use. Built to keep your Super at proper, safe operating height. The easy-move stand gives you the maximum in roll-around convenience and flexibility.