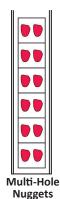

## HOLLYMATIC SUPER MOLDS... A WIDE VARIETY TO CHOOSE FROM\*

Optional 2' neoprene or wire mesh take away conveyor provides for continuous production. Equipped with a built-in digital programmable counter for accurate patty stacking.

#### \*Custom Shapes Available Upon Request