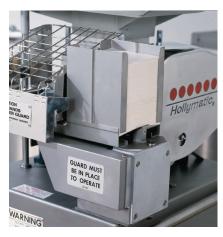

#### AUTOMATIC PAPER FEED SYSTEM

Automatic paper interleaving system increases production capability. Paper can be added to the dispensing mechanism without the need to stop the machine.