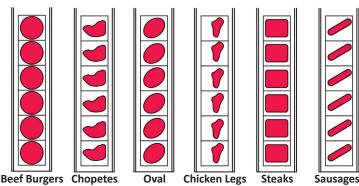

## HOLLYMATIC SUPER MOLDS... A WIDE VARIETY TO CHOOSE FROM\*

Optional 2' neoprene or wire mesh take away conveyor provides for continuous production. Equipped with a built-in digital programmable counter for accurate patty stacking.

#### \*Custom Shapes Available Upon Request